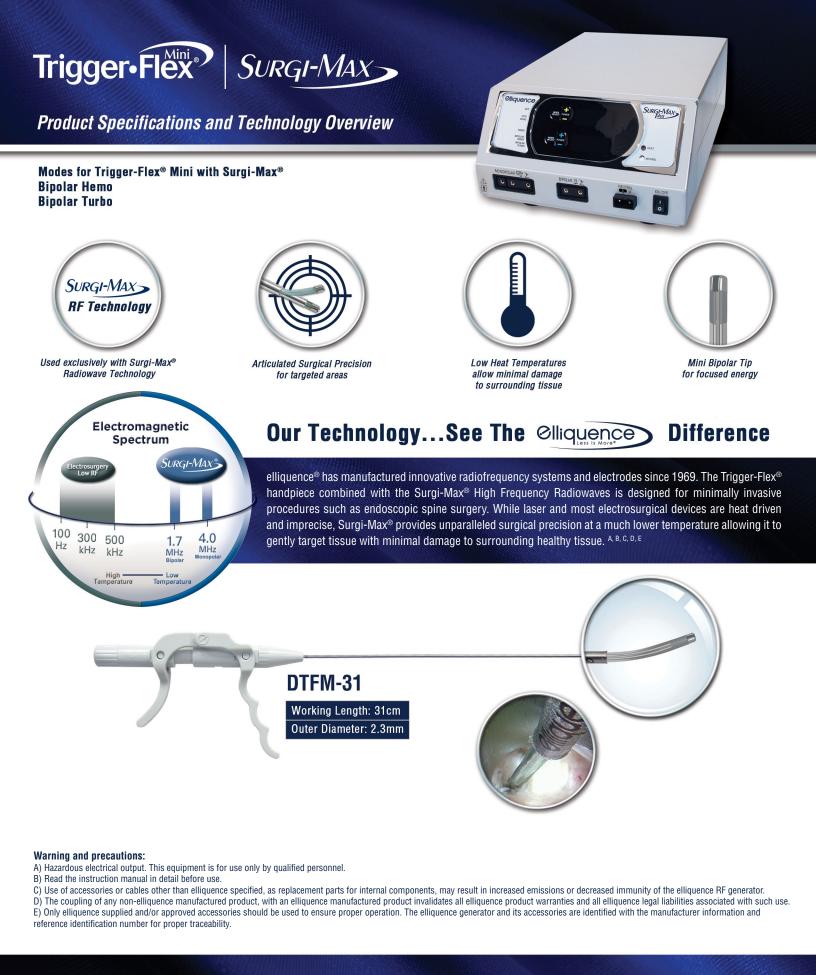

SURGI-MAX

## **Exclusive Treatment for Endoscopic Spine Surgery**

- Compatible with most Spine Scopes\*
- Safe and precise Soft Tissue/Nucleus Ablation and Coagulation
- · Help provide a clear picture to determine anatomic landmarks
- · Quick Control of bleeding to regain visualization
- Safe and precise Annulus Modulation
- Steerable/Navigational Access
- Tactile Feedback/Probing
- Radiopaque

\* Spine Scopes must have an inner working channel diameter of 2.4mm

elliquence, LLC. 2455 Grand Avenue, Baldwin, New York U.S.A. Phone: (516) 277-9000 / Fax: (516) 277-9001 • www.elliquence.com Copyright 2008 © elliquence, LLC. All Rights Reserved SM 047 B