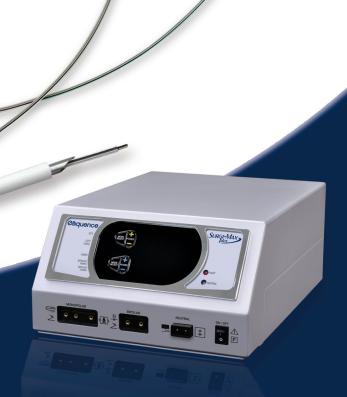

## RF Micro Fibre Kit

- Electrode length: 23 inches
- Ablation, Coagulation and Cutting Capabilites
- Monopolar Functionality
- Flexible
- 16 gauge insulated needle (included)