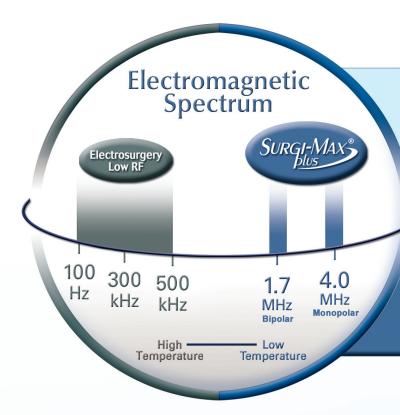

## Our Technology... See The Difference.

elliquence™ technology incorporates the patented Surgi-Max® Radiowave energy source which utilizes high frequency, low temperature radiowaves to perform traditional scalpel, scissor, electrosurgical and laser assisted procedures. The cell-specific tissue effect affords unparalleled surgical precision while sparing healthy tissue. The low temperature emission results in non-adherent bipolar performance which minimizes tissue trauma and eliminates frequent cleaning and instrument irrigation.